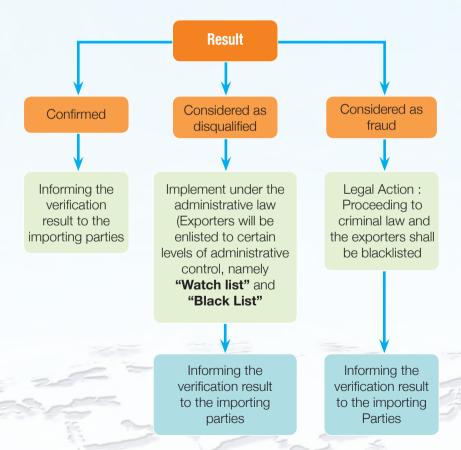

# Process and Action Regarding the Result of Post-verification

### "Post-verification Process"

In case of reasonable doubts by the importing customs authority or risk management, the DFT will carry out a retroactive check of the authenticity of the certificate of origin or/and the accuracy of the information regarding the true origin of the goods in question.