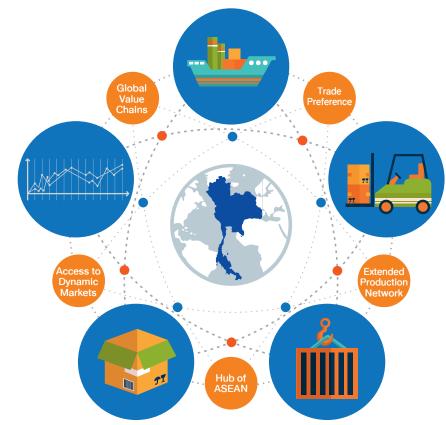

# **Thailand's Free Trade Agreements Opportunities**

Thailand is located in the heart of Asia. With close connectivity and easy access to important emerging markets as many ASEAN Member States, Thailand can be seen as a 'hub' of ASEAN and 'gateway' to broader supply chains in the region.

Furthermore, the country's attractiveness as a production base is enhanced by Free Trade Agreements (FTAs) which provide advantages such as duty-free access to some of the world's most dynamic markets: 15 countries with which Thailand has concluded 11 bilateral or regional free trade agreements, namely, 9 ASEAN Member States (Brunei Darussalam, Cambodia, Indonesia, Lao PDR, Malaysia, Myanmar, the Philippines, Singapore and Vietnam), China, India, Japan, South Korea, Australia and New Zealand, while more bilateral and regional FTAs are ongoing negotiations.

<sup>\*</sup> Pilot project

These FTAs not only contribute to a more stable and predictable trade and investment environment by creating greater clarity and regulatory certainty for business, they also enhance the expansion of global value chains and production network as they allow participating countries (the Parties) to aggregate their manufacturing operations and materials in different stages of production within the Parties' territories. Moreover, these 11 FTAs bring about the access to consumer markets of 3,430 million people: nearly half of the year 2014 world's population accounting for 2 trillion USD of GDP.