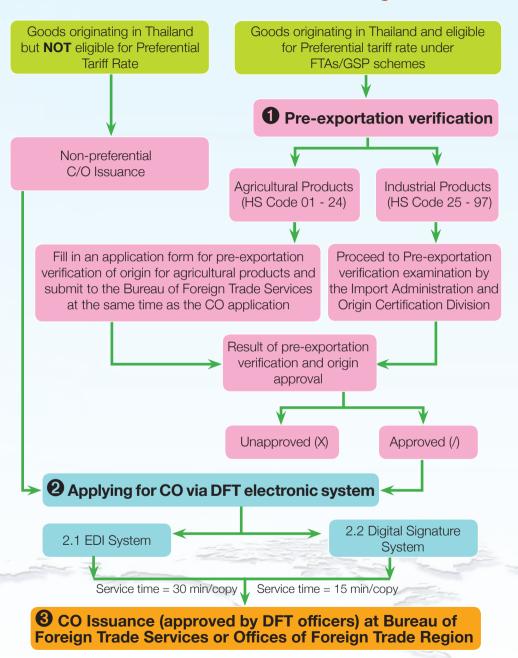

### "Pre-exportation Verification Process"

# "Step-by-Step to Obtain a Certificate of Origin"

1 Checking basic information required

Manufacturers/exporters need to check the relevant HS code (Harmonised System Nomenclature) of the goods to be exported.

check the lists of eligible products for preferential

Who to contact?: Customs authority of the importing country or The Customs Department of Thailand via www.customs.go.th and Hotline 1164 or Department of Foreign Trade (DFT) via www.dft.go.th and Hotline 1385

Who to contact?: Department of Foreign Trade (DFT) via www.dft.go.th and Hotline 1385 or DFT's database on Rules of Origin and tariff rates under FTAs via http://fta.dft.go.th or Trade Preference Division

Tel: +66 2547 4815 Fax: +66 2547 4816 E-mail: tpdft@moc.go.th

Who to contact?: Bureau of Foreign Trade Services,

exportation verification Process

Pre-exportation examination of the products eligibility:

tariff treatment and its Rules of Origin.

Eligibility and tariff rates:

For Agricultural products (HS Chapter 01-24) : producers/exporters are required to submit an application form for pre-exportation verification of origin for agricultural products

Fax: +66 2547 4757 E-mail: eximdft@moc.go.th

For Industrial products (HS Chapter 25-97) • manufacturers/exporters are required to submit an application form, Declaration of costs, production process of the goods, and other supporting documents (if required).

Who to contact?: Import Administration and Origin Certification Division.

Department of Foreign Trade (DFT)

approximately 15 minutes/card.

Department of Foreign Trade (DFT)

Tel. +66 2547 4830. +66 2547 4753

Tel. +66 2547 4809 Fax: +66 2547 4807

E-mail: importad@moc.go.th

3 Exporterimporter registration **DFT** registration:

- (1) In order to submit an application for a Certificate of Origin, exporters are required to register with the DFT via online registration database: http://reg-users.dft.go.th.
- (2) Apply for an "Exporter-Importer card" (or "Authorised Representative Card" in case of an attornev)

(4) Username and password: the Exporter-Importer Card's barcode number is served as the username. The DFT officer will provide a password to log on to the DFT's electronic system.

(3) Print out the filled-in application form and submit to the Bureau of Foreign Trade

Services and its branches or DFT's Offices of Foreign Trade Region, together

with supporting documents. Service time of issuing the Exporter-Importer card is

Who to contact?: Bureau of Foreign Trade Services, 4<sup>th</sup> Flr. Department of Foreign Trade (DFT) Tel. +66 2547 4754 Fax: +66 2547 4757 E-mail: eximdft@moc.go.th

Issuance of a Certificate of Origin

Request for a Certificate of Origin (CO): Exporters can submit an application for a CO via

2 channels:

1. EDI system: the DFT's electronic system service time = 30 minutes/copy

2. Digital signature system: the DFT's electronic system with further security features enabling a more timely approval procedure

service time = 15 minutes/copy

Who to contact?: Bureau of Foreign Trade Services 3<sup>th</sup>-4<sup>th</sup> Flr. Department of Foreign Trade (DFT)