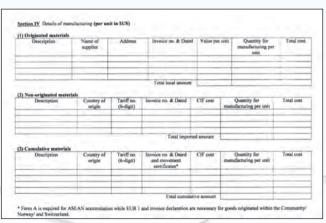

#### **RVC** calculation

• Direct Formula:

**RVC** = Originating Material cost + Production Cost + Profit + other costs x 100 % **FOB** 

• Indirect Formula:

**RVC** = FOB – Value of Non-originating Materials (VNM) x 100 % **FOB** 