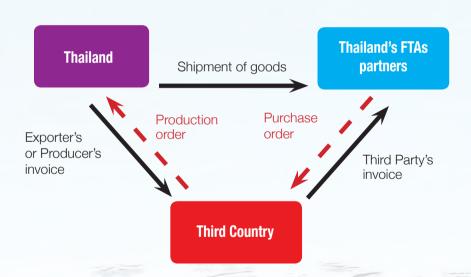

#### **Example: cumulation under AANZFTA**

# Cumulative Rules of Origin or Accumulation/cumulation

Cumulative Rules of Origin or Accumulation/cumulation permits the production or transformation of a product in two or more specified countries in order to satisfy the access rules of the importing country. Hence, it allows different stages of production of a good to be aggregated: originating materials of a Party used in the production of a good in another Party shall be considered as originating materials of the latter where the working or processing of the good has taken place. Consequently, the cost of those materials can be accumulated in the calculation of RVC criterion.

If your production takes place in Thailand, you can enjoy even more flexibility under the ASEAN Trade in Goods Agreement (ATIGA) under the FTA between ASEAN Member States - AFTA - as "partial cumulation" is allowed. In applying partial cumulation, the cost of a material that does not meet the 40 per cent threshold of RVC criterion under ATIGA but has 20 per cent or more of local content can be accumulated towards the RVC calculation of the finished good in another Party. Materials imported under partial cumulation are, however, ineligible for preferential tariff treatments.