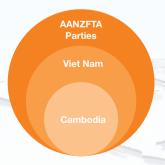

#### **Example: cumulation under AANZFTA**

# Cumulative Rules of Origin or Accumulation/cumulation

Cumulative Rules of Origin or Accumulation/cumulation permits the production or transformation of a product in two or more specified countries in order to satisfy the access rules of the importing country. Hence, it allows different stages of production of a good to be aggregated: originating materials of a Party used in the production of a good in another Party shall be considered as originating materials of the latter where the working or processing of the good has taken place. Consequently, the cost of those materials can be accumulated in the calculation of RVC criterion.

If your production takes place in Thailand, you can enjoy even more flexibility under the ASEAN Trade in Goods Agreement (ATIGA) under the FTA between ASEAN Member States - AFTA - as "partial cumulation" is allowed. In applying partial cumulation, the cost of a material that does not meet the 40 per cent threshold of RVC criterion under ATIGA but has 20 per cent or more of local content can be accumulated towards the RVC calculation of the finished good in another Party. Materials imported under partial cumulation are, however, ineligible for preferential tariff treatments.